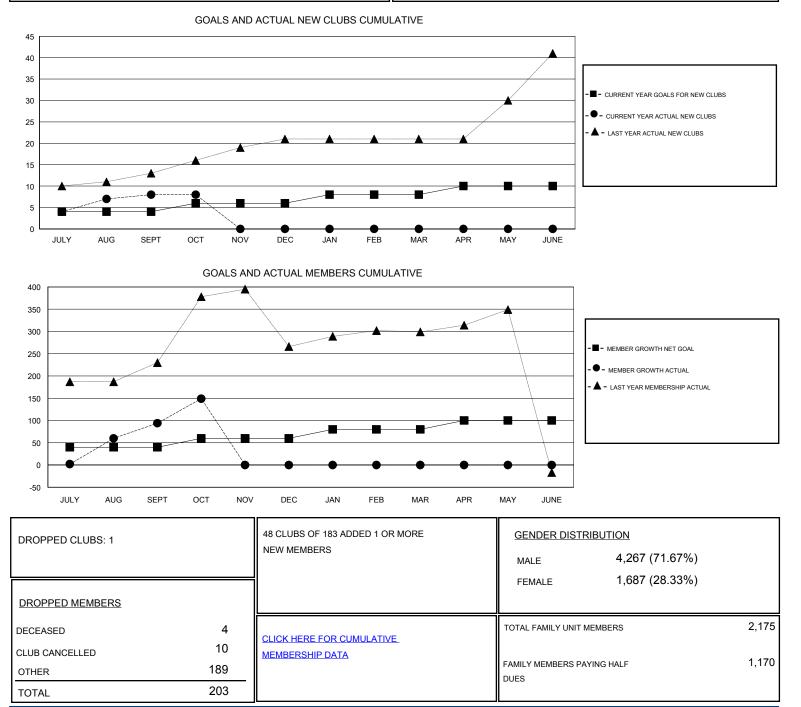

## District 3233E1

Results as of: 10/31/2019

| GMT:                  | LOCATION INDIA |           |               |                       |                           |                         | GMT CA                                             |
|-----------------------|----------------|-----------|---------------|-----------------------|---------------------------|-------------------------|----------------------------------------------------|
| Clubs                 |                |           |               | Members               |                           |                         |                                                    |
| RESULTS FOR 2019-2020 |                |           |               | RESULTS FOR 2019-2020 |                           |                         |                                                    |
| QUARTER               | NEW CLUB GOAL  | NEW CLUBS | DROPPED CLUBS | QUARTER               | MEMBER GROWTH NET<br>GOAL | MEMBER GROWTH<br>ACTUAL | DROPPED<br>MEMBERS ACTUAL<br>(including transfers) |
| JULY/AUG/SEPT         | 4              | 8         | 1             | JULY/AUG/SEPT         | 40                        | 271                     | 169                                                |
| OCT/NOV/DEC           | 2              | 0         | 0             | OCT/NOV/DEC           | 20                        | 89                      | 34                                                 |
| JAN/FEB/MAR           | 2              | 0         | 0             | JAN/FEB/MAR           | 20                        | 0                       | 0                                                  |
| APR/MAY/JUNE          | 2              | 0         | 0             | APR/MAY/JUNE          | 20                        | 0                       | 0                                                  |